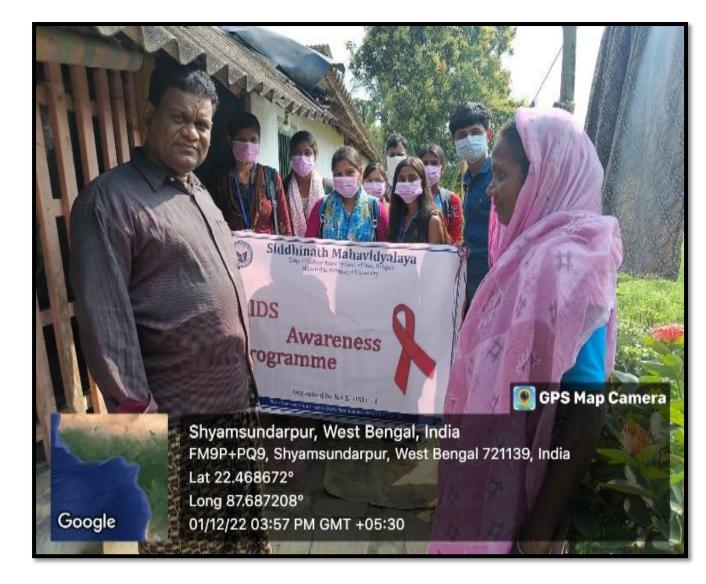

## WORLD AIDS DAY

## Siddhinath mahavidyalaya@gmail.com Siddhinathmahavidyalaya@gmail.com

| Department                  | National Service Scheme (NSS)                                                                              |
|-----------------------------|------------------------------------------------------------------------------------------------------------|
| Date of Event               | 01/12/2022                                                                                                 |
| Торіс                       | AIDS Awareness Programme                                                                                   |
| Event Category              | Awareness Programme                                                                                        |
| No. of participited student | 12                                                                                                         |
| Activities                  | Engage with local communities to understand<br>their specific needs and challenges related to<br>HIV/AIDS. |